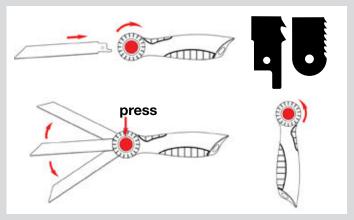

## Universal hand saw handle set with 2 HSS bimetal and wood saw blade

4-piece, ergonomically formed 2 component handle, quick exchange of saw blade by turning the knob, three cutting positions to be fixed by just pressing a button