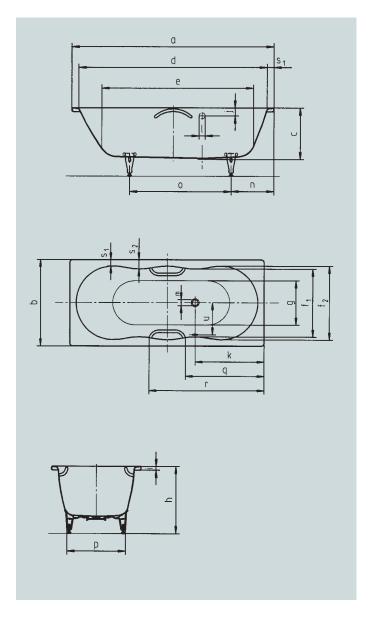

## **NOVOLA STAR**

- with its curved interior contours, this bathtub will become an eyecatcher in every bathroom
- one-seater bathtub with side overflow
- also available with handles

| Model no.                                                      |                                 | 252/253      |
|----------------------------------------------------------------|---------------------------------|--------------|
| External length                                                | а                               | 1700 mm      |
| External width                                                 | b                               | 750 mm       |
| Depth                                                          | С                               | 440 mm       |
| nternal length (top)                                           | d                               | 1590 mm      |
| nternal length (bottom)                                        | е                               | 1275 mm      |
| nternal width (top)                                            | $f_1$ ; $f_2$                   | 590; 640 mm  |
| nternal width (bottom)                                         | g                               | 440 mm       |
| Height with feet                                               | h                               | 560-575 mm   |
| Height of rim                                                  | i                               | 32 mm        |
| Distance top edge to centre of overflow hole                   | j                               | 67 mm        |
| Distance tub edge (foot) to centre of drain hole               | k                               | 605 mm       |
| Diameter of overflow hole                                      | T                               | 52 mm        |
| Diameter of drain hole                                         | m                               | 52 mm        |
| Distance foot end of tub edge to centre of base                | n                               | 490 mm       |
| Distance between the feet                                      | 0                               | 685 mm       |
| Max. width of feet                                             | р                               | 480 mm       |
| Distance tub edge (foot end) to where handle starts (Mod. 253) | q                               | 691 mm       |
| Distance tub edge (foot end) to where handle ends (Mod. 253)   | r                               | 1009 mm      |
| Vidth of rim                                                   | S <sub>1</sub> ; S <sub>2</sub> | 55; 80 mm    |
| Distance between centre holes                                  | u                               | 313 mm       |
| Vater volume** in litres                                       |                                 | 153          |
| Anti-slip                                                      |                                 | Ø 288 mm     |
| -ull anti-slip                                                 |                                 | 900 x 300 mm |