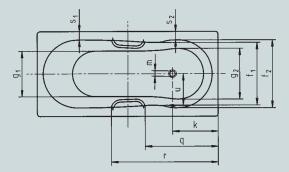

## **NOVOLA SET** NOVOLA SET STAR

- one-seater bathtub with side overflow
- combi-bathtub suitable for bathing and showering

()

also available with handles

| Model no.                                                      |                                                                       | 261/262       |
|----------------------------------------------------------------|-----------------------------------------------------------------------|---------------|
| External length                                                | а                                                                     | 1700 mm       |
| External width                                                 | b                                                                     | 800 mm        |
| Depth                                                          | С                                                                     | 440 mm        |
| Internal length (top)                                          | d                                                                     | 1590 mm       |
| Internal length (bottom)                                       | е                                                                     | 1355 mm       |
| Internal width (top)                                           | f <sub>1</sub> ; f <sub>2</sub>                                       | 590; 640 mm   |
| Internal width (bottom)                                        | g <sub>1</sub> ; g <sub>2</sub>                                       | 420; 470 mm   |
| Height with feet                                               | h                                                                     | 565-590 mm    |
| Height of rim                                                  | i                                                                     | 32 mm         |
| Distance top edge to centre of overflow hole                   | j                                                                     | 67 mm         |
| Distance tub edge (foot) to centre of drain hole               | k                                                                     | 425 mm        |
| Diameter of overflow hole                                      | I.                                                                    | 52 mm         |
| Diameter of drain hole                                         | m                                                                     | 52 mm         |
| Distance foot end of tub edge to centre of base                | n                                                                     | 365 mm        |
| Distance between the feet                                      | 0                                                                     | 800 mm        |
| Max. width of feet                                             | р                                                                     | 470 mm        |
| Distance tub edge (foot end) to where handle starts (Mod. 262) | q                                                                     | 690 mm        |
| Distance tub edge (foot end) to where handle ends (Mod. 262)   | r                                                                     | 1005 mm       |
| Width of rim                                                   | <b>S</b> <sub>1</sub> ; <b>S</b> <sub>2</sub> ; <b>S</b> <sub>3</sub> | 80; 80; 55 mm |
| Distance between centre holes                                  | u                                                                     | 315 mm        |
| Water volume** in litres                                       |                                                                       | 155           |
| Anti-slip                                                      |                                                                       | Ø 288 mm      |
| Full anti-slip                                                 |                                                                       | 900 x 300 mm  |