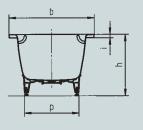

## **NOVOLA SET** NOVOLA SET STAR

- one-seater bathtub with side overflow
- combi-bathtub suitable for bathing and showering

()

also available with handles

| Model no.                                                      |                                                                       | 261/262       |
|----------------------------------------------------------------|-----------------------------------------------------------------------|---------------|
| External length                                                | а                                                                     | 1700 mm       |
| External width                                                 | b                                                                     | 800 mm        |
| Depth                                                          | С                                                                     | 440 mm        |
| Internal length (top)                                          | d                                                                     | 1590 mm       |
| Internal length (bottom)                                       | е                                                                     | 1355 mm       |
| Internal width (top)                                           | f <sub>1</sub> ; f <sub>2</sub>                                       | 590; 640 mm   |
| Internal width (bottom)                                        | g <sub>1</sub> ; g <sub>2</sub>                                       | 420; 470 mm   |
| Height with feet                                               | h                                                                     | 565-590 mm    |
| Height of rim                                                  | i                                                                     | 32 mm         |
| Distance top edge to centre of overflow hole                   | j                                                                     | 67 mm         |
| Distance tub edge (foot) to centre of drain hole               | k                                                                     | 425 mm        |
| Diameter of overflow hole                                      | I.                                                                    | 52 mm         |
| Diameter of drain hole                                         | m                                                                     | 52 mm         |
| Distance foot end of tub edge to centre of base                | n                                                                     | 365 mm        |
| Distance between the feet                                      | 0                                                                     | 800 mm        |
| Max. width of feet                                             | р                                                                     | 470 mm        |
| Distance tub edge (foot end) to where handle starts (Mod. 262) | q                                                                     | 690 mm        |
| Distance tub edge (foot end) to where handle ends (Mod. 262)   | r                                                                     | 1005 mm       |
| Width of rim                                                   | <b>S</b> <sub>1</sub> ; <b>S</b> <sub>2</sub> ; <b>S</b> <sub>3</sub> | 80; 80; 55 mm |
| Distance between centre holes                                  | u                                                                     | 315 mm        |
| Water volume** in litres                                       |                                                                       | 155           |
| Anti-slip                                                      |                                                                       | Ø 288 mm      |
| Full anti-slip                                                 |                                                                       | 900 x 300 mm  |