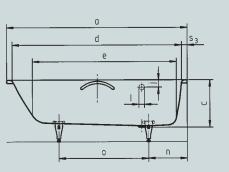

## **NOVOLA SET** NOVOLA SET STAR

- one-seater bathtub with side overflow
- combi-bathtub suitable for bathing and showering

()

also available with handles

| Model no.                                                      |                                                                       | 261/262       |
|----------------------------------------------------------------|-----------------------------------------------------------------------|---------------|
| External length                                                | а                                                                     | 1700 mm       |
| External width                                                 | b                                                                     | 800 mm        |
| Depth                                                          | С                                                                     | 440 mm        |
| Internal length (top)                                          | d                                                                     | 1590 mm       |
| Internal length (bottom)                                       | е                                                                     | 1355 mm       |
| Internal width (top)                                           | f <sub>1</sub> ; f <sub>2</sub>                                       | 590; 640 mm   |
| Internal width (bottom)                                        | g <sub>1</sub> ; g <sub>2</sub>                                       | 420; 470 mm   |
| Height with feet                                               | h                                                                     | 565-590 mm    |
| Height of rim                                                  | i                                                                     | 32 mm         |
| Distance top edge to centre of overflow hole                   | j                                                                     | 67 mm         |
| Distance tub edge (foot) to centre of drain hole               | k                                                                     | 425 mm        |
| Diameter of overflow hole                                      | I.                                                                    | 52 mm         |
| Diameter of drain hole                                         | m                                                                     | 52 mm         |
| Distance foot end of tub edge to centre of base                | n                                                                     | 365 mm        |
| Distance between the feet                                      | 0                                                                     | 800 mm        |
| Max. width of feet                                             | р                                                                     | 470 mm        |
| Distance tub edge (foot end) to where handle starts (Mod. 262) | q                                                                     | 690 mm        |
| Distance tub edge (foot end) to where handle ends (Mod. 262)   | r                                                                     | 1005 mm       |
| Width of rim                                                   | <b>S</b> <sub>1</sub> ; <b>S</b> <sub>2</sub> ; <b>S</b> <sub>3</sub> | 80; 80; 55 mm |
| Distance between centre holes                                  | u                                                                     | 315 mm        |
| Water volume** in litres                                       |                                                                       | 155           |
| Anti-slip                                                      |                                                                       | Ø 288 mm      |
| Full anti-slip                                                 |                                                                       | 900 x 300 mm  |