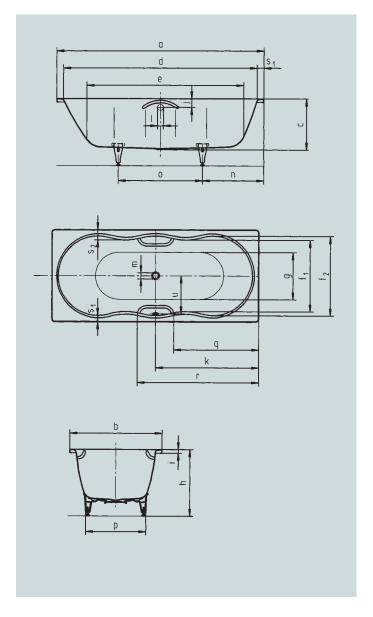

| Model no.                                                      |                                 | 256/257      |
|----------------------------------------------------------------|---------------------------------|--------------|
| External length                                                | а                               | 1800 mm      |
| External width                                                 | b                               | 800 mm       |
| Depth                                                          | С                               | 440 mm       |
| Internal length (top)                                          | d                               | 1690 mm      |
| Internal length (bottom)                                       | е                               | 1360 mm      |
| Internal width (top)                                           | f <sub>1</sub> ; f <sub>2</sub> | 620; 690 mm  |
| Internal width (bottom)                                        | g                               | 460 mm       |
| Height with feet                                               | h                               | 565-590 mm   |
| Height of rim                                                  | i                               | 32 mm        |
| Distance top edge to centre of overflow hole                   | j                               | 67 mm        |
| Distance tub edge to centre of drain hole                      | k                               | 900 mm       |
| Diameter of overflow hole                                      | I                               | 52 mm        |
| Diameter of drain hole                                         | m                               | 52 mm        |
| Distance foot end of tub edge to centre of base                | n                               | 480 mm       |
| Distance between the feet                                      | 0                               | 780 mm       |
| Max. width of feet                                             | р                               | 500 mm       |
| Distance tub edge (foot end) to where handle starts (Mod. 257) | q                               | 740 mm       |
| Distance tub edge (foot end) to where handle ends (Mod. 257)   | r                               | 1058 mm      |
| Width of rim                                                   | S <sub>1</sub> ; S <sub>2</sub> | 55; 90 mm    |
| Distance between centre holes                                  | u                               | 337 mm       |
| Water volume** in litres                                       |                                 | 197          |
| Anti-slip                                                      |                                 | Ø 435 mm     |
| Full anti-slip                                                 |                                 | 900 x 300 mm |
|                                                                |                                 |              |