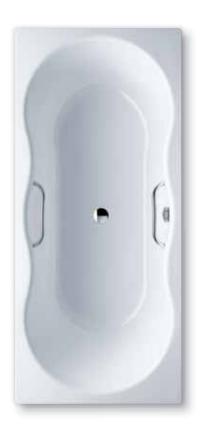

## **NOVOLA DUO STAR**

- with its curved interior contours, this bathtub will become an eyecatcher in every bathroom
- bathing with a friend: two identical back rests and centrally positioned outlet
- also available with handles