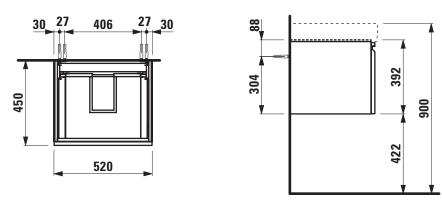

## TECHNICAL DATA

| TEOHNICAE DATA     |                                                 |                      |                                                    |
|--------------------|-------------------------------------------------|----------------------|----------------------------------------------------|
| Order no.          | 48335.1 / 1 drawer                              | Mounting acc. incl.  | Installation set for furniture, order no. 49120.6, |
|                    | 48335.2 / 1 drawer, 1 interior drawer           |                      | 49114.0                                            |
| Dimensions (WxHxD) | 520 x 392 x 450 mm                              |                      | Space saving siphon, order no. 89424.0             |
| Matching for       | Washbasin, order no. 81096.2                    | Mounting information | The walls installed on must meet the require-      |
| Specification      | Body/Front – MDF board with PVC foil            |                      | ments of the furniture in terms of weight and      |
|                    | Integrated handle in the front                  |                      | the supplied fastening elements. If this cannot    |
| Weight             | 48335.1 / 19,0 kg                               |                      | be guaranteed another method of installation       |
|                    | 48335.2 / 23,5 kg                               |                      | needs to be chosen. For example with feet.         |
| Accessories excl.  | Feet (2 pieces), aluminium, order no. 48310.1   | Colours              | 463 – White matt                                   |
|                    | Towel rail, chromed, order no. 49095.1, 49095.2 |                      | 464 – White glossy                                 |
|                    |                                                 |                      | 423 – Wenge                                        |
|                    |                                                 |                      | 480 – Graphite                                     |
|                    |                                                 |                      |                                                    |

## TECHNICAL DRAWINGS / S 1 : 20