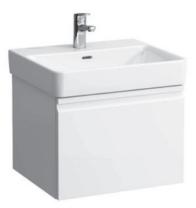

## LAUFEN PRO S FURNITURE

999 - 38 other lacquered colours

## Vanity unit 48335.1 48335.2

## TECHNICAL DATA

| TEOHNICAE DATA     |                                                 |                      |                                                    |
|--------------------|-------------------------------------------------|----------------------|----------------------------------------------------|
| Order no.          | 48335.1 / 1 drawer                              | Mounting acc. incl.  | Installation set for furniture, order no. 49120.6, |
|                    | 48335.2 / 1 drawer, 1 interior drawer           |                      | 49114.0                                            |
| Dimensions (WxHxD) | 520 x 392 x 450 mm                              |                      | Space saving siphon, order no. 89424.0             |
| Matching for       | Washbasin, order no. 81096.2                    | Mounting information | The walls installed on must meet the require-      |
| Specification      | Body/Front – MDF board with PVC foil            |                      | ments of the furniture in terms of weight and      |
|                    | Integrated handle in the front                  |                      | the supplied fastening elements. If this cannot    |
| Weight             | 48335.1 / 19,0 kg                               |                      | be guaranteed another method of installation       |
|                    | 48335.2 / 23,5 kg                               |                      | needs to be chosen. For example with feet.         |
| Accessories excl.  | Feet (2 pieces), aluminium, order no. 48310.1   | Colours              | 463 – White matt                                   |
|                    | Towel rail, chromed, order no. 49095.1, 49095.2 |                      | 464 – White glossy                                 |
|                    |                                                 |                      | 423 – Wenge                                        |
|                    |                                                 |                      | 480 – Graphite                                     |
|                    |                                                 |                      |                                                    |