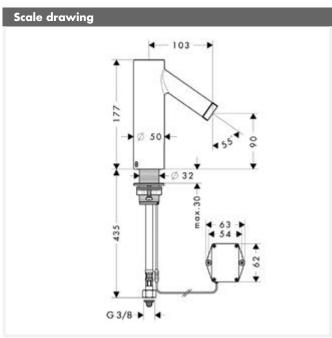

## Electronic Basin Mixer with temperature control DN15, battery-operated

## Description

- infrared sensor technology
- manual flow stop for cleaning
- with temperature control
- 6V battery (included, approx. 2 year product life)
- flow rate 5 l/min. at 0.3MPa
- P-IX 18741/IA
- performance may be impaired if the sensor is obscured by the design of the wash basin, or when the wash basin is oversized and the distance between sensor and the wash basin edge is larger than 75mm
- to protect the Electronic Basin Mixer against dirt inlet we recommend the use of an Angle Valve with microfilter (no. 13904000)