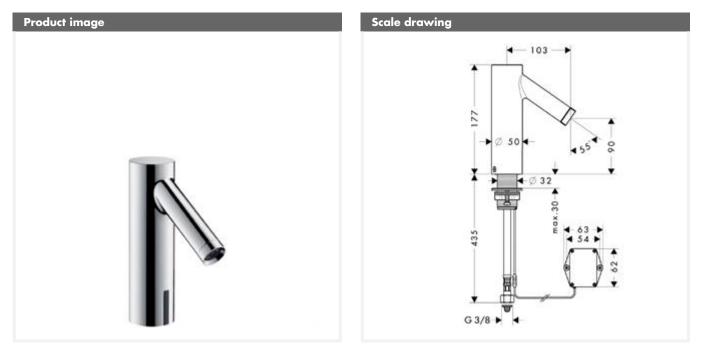

## Description

- infrared sensor technology
- manual flow stop for cleaning
- pre-adjustable temperature
- 6V battery (included, approx. 2 year product life), flow rate 5 l/min. at 0.3MPa
- P-IX 18741/IA
- performance may be impaired if the sensor is obscured by the design of the wash basin, or when the wash basin is oversized and the distance between sensor and the wash basin edge is larger than 75mm
- to protect the Electronic Basin Mixer against dirt inlet we recommend the use of an Angle Valve with microfilter (no. 13904000)