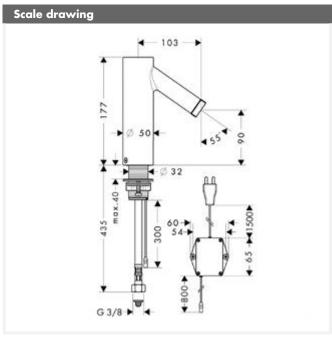

## Electronic Basin Mixer with temperature control DN15, with 230V mains connection

## Description

- infrared sensor technology
- manual flow stop for cleaning
- adjustable temperature
- flow rate 5 l/min. at 0.3MPa
- P-IX 18741/IA
- performance may be impaired if the sensor is obscured by the design of the wash basin, or when the wash basin is oversized and the distance between sensor and the wash basin edge is larger than 75mm
- to protect the Electronic Basin Mixer against dirt inlet we recommend the use of an Angle Valve with microfilter (no. 13904000)