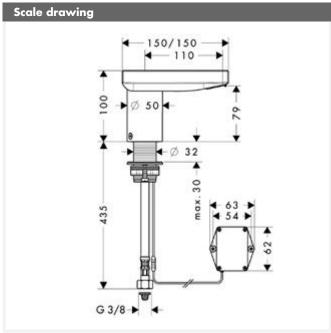

## **Description**

- infrared sensor technology
- adjustable flood jet
- manual flow stop for cleaning
- pre-adjustable temperature
- 6V battery (included, approx. 2 year product life)
- flow rate 5 l/min. at 0.3MPa
- P-IX 18848/IO
- performance may be impaired if the sensor is obscured by the design of the wash basin, or when the wash basin is oversized and the distance between sensor and the wash basin edge is larger than 75mm
- to protect the Electronic Basin Mixer against dirt inlet we recommend the use of an Angle Valve with microfilter (no. 13904000)