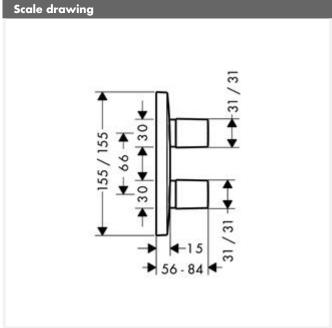

## iControl Shut-off and Diverter Valve for concealed installation, DN20 for PuraVida

## Description

- for mounting on the iBox universal
- finish set consisting of: handles, sleeves, escutcheon, mixing
- shut-off and diverter valve for operation of two outlets, individually integrated shut-off valve for operation of a third outlet
- all 3 outlets can be used simultaneously
- 1 inlet, 3 outlets