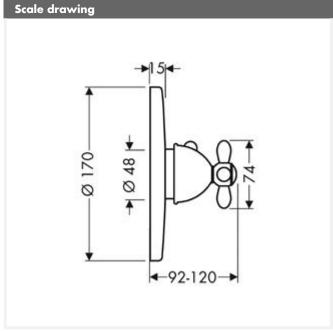

## Description

- finish set consisting of: escutcheon, handle, sleeve, installation unit, thermostatic element
- extra high flow rate (59 l/min.) for showers with high water consumption
- P-IX 18019/II
- DVGW NW-6509BQ0587