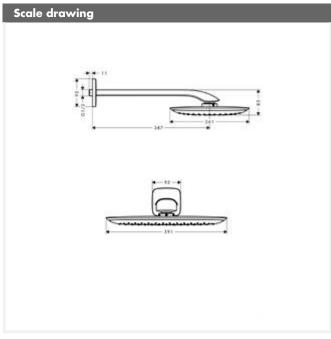

## PuraVida Overhead Shower 400mm DN15 with 387mm shower arm

## Description

- rectangular overhead shower made of 2 high-quality metal half-shells
- two-coloured version with white spray disc
- extra-wide shower rain
- AirPower technology
- QuickClean anti-limescale system
- wide brass shower arm with chrome surface and quick connector
- with security nut and wall mounting plate
- not suitable for continuous flow water heaters