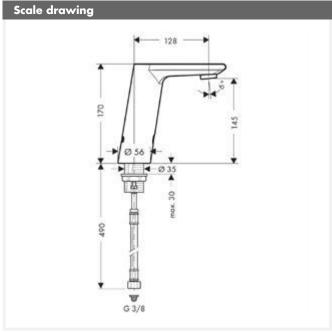

## **Description**

- infrared sensor technology
- theft-proof aerator
- manual flow stop for cleaning
- temperature adjustable
- flow limiter 5 l/min.
- 6V battery
- dirt filter inside
- P-IX 18314/IA
- Performance may be impaired if the sensor is obscured by the design of the basin, or when the basin is oversized and the distance between sensor and the hand is > than 75mm
- to protect the Electronic Basin Mixer against dirt inlet we recommend the use of an Angle Valve with microfilter (no. 13904000)