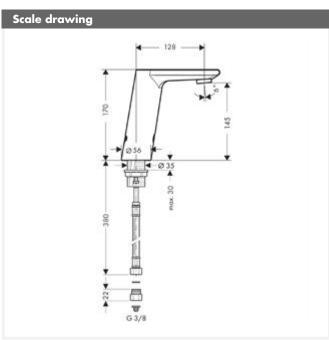

## **Metris S**

## Electronic Basin Mixer DN15, battery-operated

## Description

- infrared sensor technology
- theft-proof aerator
- manual flow stop for cleaning
- temperature pre-adjustable
- not suitable for continuous flow water heaters
- flow limiter 5 l/min.
- 6V battery
- dirt filter inside
- P-IX 18314/IA
- Performance may be impaired if the sensor is obscured by the design of the basin, or when the basin is oversized and the distance between sensor and the hand is > than 75mm
- to protect the Electronic Basin Mixer against dirt inlet we recommend the use of an Angle Valve with microfilter (no. 13904000)