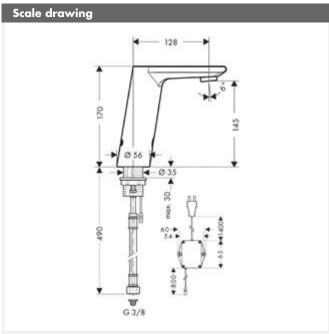

## Electronic Basin Mixer DN15, with temperature control, with 230V mains connection

## **Description**

- infrared sensor technology
- theft-proof aerator, manual flow stop for cleaning, dirt filter inside
- temperature adjustable, flow limiter 5 l/min
- P-IX 18314/IA
- Performance may be impaired if the sensor is obscured by the design of the basin, or when the basin is oversized and the distance between sensor and the hand is > than 75mm
- to protect the Electronic Basin Mixer against dirt inlet we recommend the use of an Angle Valve with microfilter (no. 13904000)