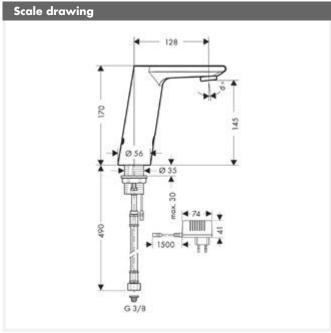

## **Metris S**

## Electronic Basin Mixer DN15 with 230V mains connection

## **Description**

- infrared sensor technology
- theft-proof aerator, manual flow stop for cleaning, dirt filter inside
- temperature adjustable, flow limiter 5 l/min
- not suitable for continuous flow water heaters
- P-IX 18314/IA
- Performance may be impaired if the sensor is obscured by the design of the basin, or when the basin is oversized and the distance between sensor and the hand is > than 75mm
- to protect the Electronic Basin Mixer against dirt inlet we recommend the use of an Angle Valve with microfilter (no. 13904000)