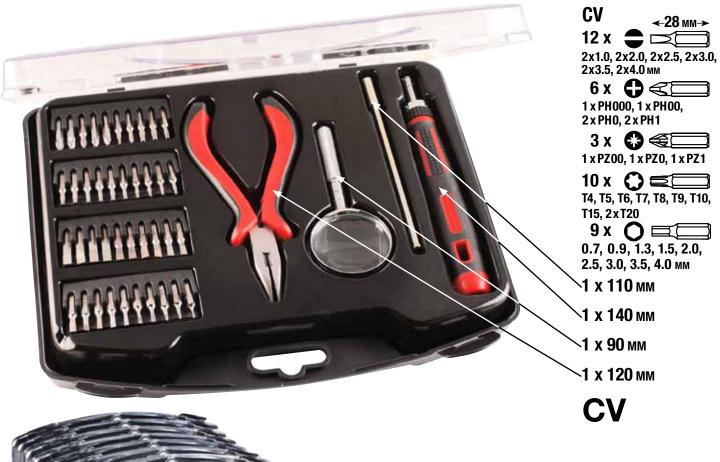

## Precision engineer's tool set, 44 pcs.

\*\*\*

For fine and filigree applications in precision engineering, for crafts and model construction and hobbies. An extensive bit programme range in all small common sizes.

With 2 component ratchet screwdriver and switch for right-left rotation for fatigue-free working, bit extension, magnifying glass and precision engineering pliers with blade and 2-component handle. Storage in handy, stable plastic case.

| Item-<br>No. | Description                            | + > | Box<br>qty. | Outer cart. | Barcode         |  |
|--------------|----------------------------------------|-----|-------------|-------------|-----------------|--|
| 117200       | Precision engineer's tool set, 44 pcs. |     | Z 8         | Z 8         | 4 009311 172006 |  |