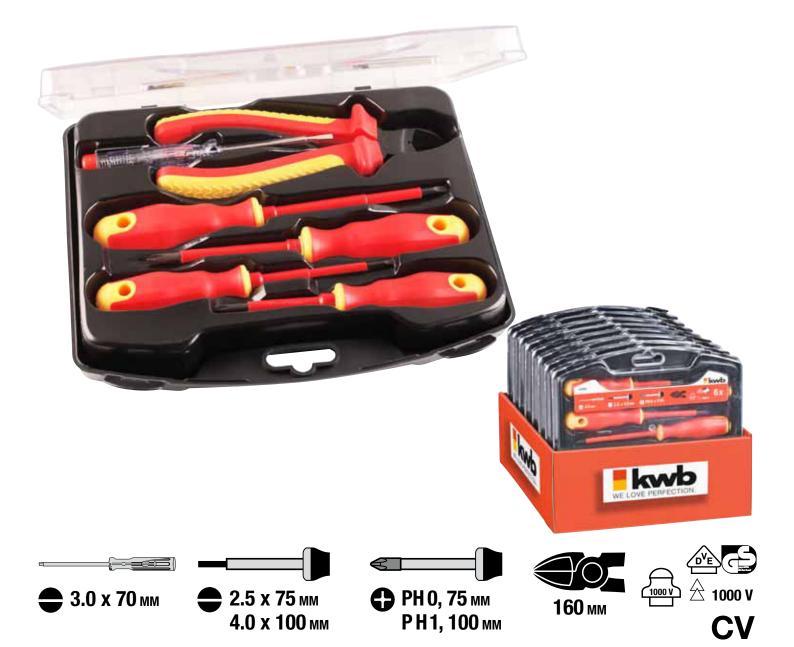

## VDE pliers and screwdriver set, 6 pcs.

For all jobs at live parts.

Wire cutter made from high-quality chromium vanadium steel, 2-component handle with anti-slip protection for safe working, black painted cutting head. Screwdriver with ergonomic, non-slip 2-component handle and fully hardened chromium vanadium blades. All insulated pliers and screwdrivers are tested in accordance with VDE/GS and meet the new stricter standard IEC 60900:2004 without compromise. It stipulates among others individual testing in a water bath with a test voltage of 10,000 Volts.

The yellow-red VDE insulation makes the tools stand out clearly from non-insulated tools.

200 – 250 Volt voltage tester. Storage in handy, stable plastic case.

| Item-<br>No. | Description                            | Box<br>qty. | Outer cart. | Barcode        |  |
|--------------|----------------------------------------|-------------|-------------|----------------|--|
| 140900       | VDE pliers and screwdriver set, 6 pcs. | Z 8         | Z 8         | 4 009311409003 |  |