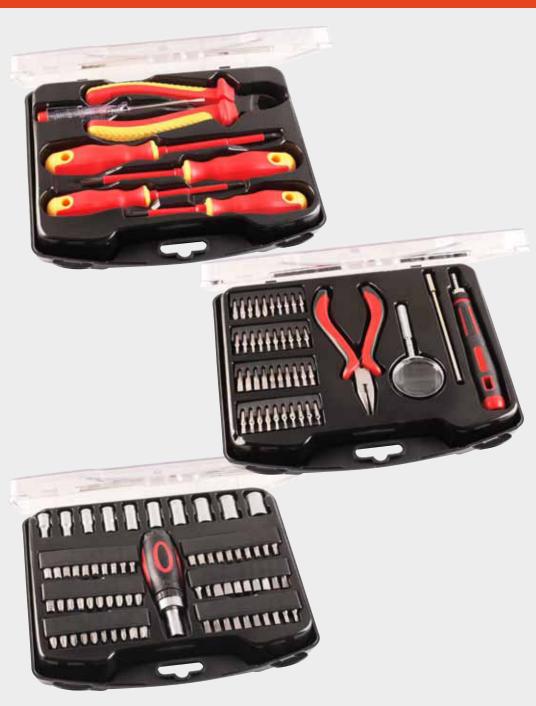

## **Tool sets**

6 pcs. / 44 pcs. / 71 pcs.

10 x 1/4"

4, 5, 6, 7, 8, 9, 10, 11, 12, 13 mm

1 x

18 x 🗬 🖂 🖂

2x3, 2x4, 8x5, 4x6, 2x7 mm

17 x **♦** ≪

3 x PH0, 3 x PH1, 8 x PH2, 3 x PH3

14 x 🔾 🚞

2 x T10, 2 x T15, 2 x T20, 2 x T25, 2 x T27, 2 x T30, 2 x T40,

CV

Socket wrench & Bit set, 71 pcs.

\*\*\*

For many application areas in the household, workshop and for your hobby. An extensive bit and driver bit programme in chrome vanadium. With 2 component ratchet screwdriver and switch for right-left rotation for fatigue-free working. Storage in handy, stable plastic case.

## Precision engineer's tool set, 44 pcs.

\*\*\*

For fine and filigree applications in precision engineering, for crafts and model construction and hobbies. An extensive bit programme range in all small common sizes.

With 2 component ratchet screwdriver and switch for right-left rotation for fatigue-free working, bit extension, magnifying glass and precision engineering pliers with blade and 2-component handle. Storage in handy, stable plastic case.

## VDE pliers and screwdriver set, 6 pcs.

For all jobs at live parts.

Wire cutter made from high-quality chromium vanadium steel, 2-component handle with anti-slip protection for safe working, black painted cutting head. Screwdriver with ergonomic, non-slip 2-component handle and fully hardened chromium vanadium blades. All insulated pliers and screwdrivers are tested in accordance with VDE/GS and meet the new stricter standard IEC 60900:2004 without compromise. It stipulates among others individual testing in a water bath with a test voltage of 10,000 Volts.

The yellow-red VDE insulation makes the tools stand out clearly from non-insulated tools.

200 – 250 Volt voltage tester. Storage in handy, stable plastic case.

| Item-<br>No. | Description                            | Box<br>qty. | Outer cart. | Barcode        |  |
|--------------|----------------------------------------|-------------|-------------|----------------|--|
| 140900       | VDE pliers and screwdriver set, 6 pcs. | Z 8         | Z 8         | 4 009311409003 |  |