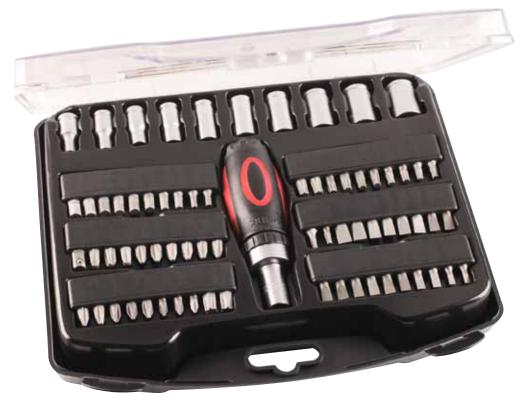

## **Tool sets**

6 pcs. / 44 pcs. / 71 pcs.

10 x 1/4"

4, 5, 6, 7, 8, 9, 10, 11, 12, 13 mm

1 x

18 x 🗬 🖂 🖂

2x3, 2x4, 8x5, 4x6, 2x7 mm

17 x **♦** ≪

3 x PH0, 3 x PH1, 8 x PH2, 3 x PH3

14 x 🔾 🚞

2 x T10, 2 x T15, 2 x T20, 2 x T25, 2 x T27, 2 x T30, 2 x T40,

CV

Socket wrench & Bit set, 71 pcs.

\*\*\*

For many application areas in the household, workshop and for your hobby. An extensive bit and driver bit programme in chrome vanadium. With 2 component ratchet screwdriver and switch for right-left rotation for fatigue-free working. Storage in handy, stable plastic case.

| Item-<br>No. | Description                      | + | Box<br>qty. | Outer cart. | Barcode         |  |
|--------------|----------------------------------|---|-------------|-------------|-----------------|--|
| 117100       | Socket wrench & Bit set, 71 pcs. |   | Z 8         | Z 8         | 4 009311 171009 |  |