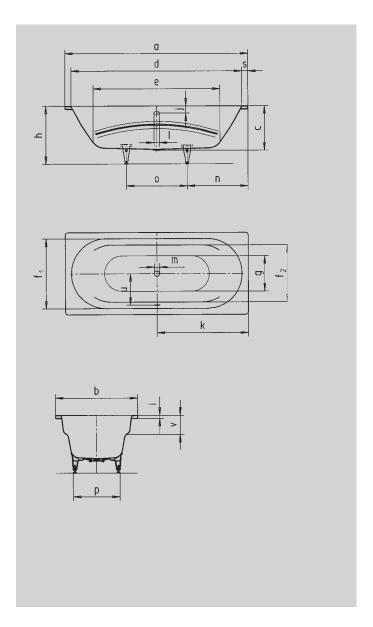

## **VAIO DUO**

- bathing with a friend: two identical back rests and centrally positioned waste
- with integrated arm rests
- classic four-cornered model
- made of Kaldewei steel enamel 3.5 mm

| Model No.         590           External length         a         1800 mm           External width         b         800 mm           Depth         c         430 mm           Internal length (tottom)         d         1808 mm           Internal width (top)         e         1248 mm           Internal width (bottom)         g         680,755 mm           Internal width (bottom)         g         680,755 mm           Height of rim         i         550-590 mm           Height of rim         i         32 mm           Distance top edge to centre of overflow hole         j         70 mm           Distance top edge to centre of drain hole         k         90 mm           Distance foot end of tub edge to centre of foot         m         52 mm           Distance between the feet         o         600 mm           Mix width of feet         g         45 mm           Mix width of feet         g         60 mm           Distance between centre holes         u         32 mm           Width of rim (foot end)         s         60 mm           Distance between centre holes         u         332 mm           Width of rim (foot end)         s         60 mm      <                                 |                                                 |               |              |
|---------------------------------------------------------------------------------------------------------------------------------------------------------------------------------------------------------------------------------------------------------------------------------------------------------------------------------------------------------------------------------------------------------------------------------------------------------------------------------------------------------------------------------------------------------------------------------------------------------------------------------------------------------------------------------------------------------------------------------------------------------------------------------------------------------------------------------------------------------------------------------------------------------------------------------------------------------------------------------------------------------------------------------------------------------------------------------------------------------------------------------------------------------------------------------------------------------------------------------------------|-------------------------------------------------|---------------|--------------|
| External width         b         800 mm           Depth         c         430 mm           Internal length (top)         d         1880 mm           Internal length (bottom)         e         1248 mm           Internal width (topt)         f <sub>3</sub> , f <sub>2</sub> 680;555 mm           Internal width (bottom)         g         496 mm           Height width feet         h         550-590 mm           Height of rim         i         32 mm           Distance top edge to centre of overflow hole         j         70 mm           Distance tub edge to centre of drain hole         k         900 mm           Diameter of overflow hole         I         52 mm           Distance between the feet         p         600 mm           Distance between the feet         p         455 mm           Width of rim (foot end)         s         60 mm           Distance between centre holes         u         32 mm           Width of rim (foot end)         s         60 mm           Distance between centre holes         u         32 mm           Width of rim (foot end)         s         60 mm           Distance between centre holes         u         32 mm           Water volume** in litres         < | Model No.                                       |               |              |
| Depth         c         430 mm           Internal length (top)         d         1680 mm           Internal length (bottom)         e         1248 mm           Internal width (top)         f <sub>3</sub> ; f <sub>2</sub> 688; 555 mm           Internal width (bottom)         g         496 mm           Height with feet         h         550-590 mm           Height of rim         i         32 mm           Distance top edge to centre of overflow hole         j         70 mm           Distance top edge to centre of drain hole         k         900 mm           Distance foot end of tub edge to centre of foot         m         52 mm           Distance between the feet         o         600 mm           Max. width of feet         p         455 mm           Width of rim (foot end)         s         600 mm           Distance between centre holes         u         332 mm           Armest depth         v         180 mm           Water volume** in litres         t         155           Weight of the enamelled bath tub in kg         545                                                                                                                                                              | External length                                 | а             | 1800 mm      |
| Internal length (topt)         d         1680 mm           Internal length (bottom)         e         1248 mm           Internal width (top)         f₂; f₂         680; 555 mm           Internal width (bottom)         g         496 mm           Height with feet         h         550-590 mm           Height of rim         i         32 mm           Distance top edge to centre of overflow hole         j         70 mm           Distance tub edge to centre of drain hole         k         900 mm           Diameter of overflow hole         l         52 mm           Distance foot end of tub edge to centre of foot         m         52 mm           Distance between the feet         n         600 mm           Distance between the feet         p         455 mm           Width of rim (foot end)         s         60 mm           Distance between centre holes         u         332 mm           Water volume** in litres         y         180 mm           Weight of the enamelled bath tub in kg         5435 mm           Artislip         4355 mm                                                                                                                                                           | External width                                  | b             | 800 mm       |
| Internal length (bottom)         e         1248 mm           Internal width (topt)         f₂, f₂         680; 555 mm           Internal width (bottom)         g         496 mm           Height with feet         h         550-599 mm           Height of rim         i         32 mm           Distance top edge to centre of overflow hole         j         70 mm           Distance tub edge to centre of drain hole         k         900 mm           Diameter of overflow hole         l         52 mm           Diameter of overflow hole         m         52 mm           Distance foot end of tub edge to centre of foot         n         600 mm           Distance between the feet         o         600 mm           Max. width of feet         p         455 mm           Width of rim (foot end)         s         60 mm           Distance between centre holes         u         332 mm           Armerst depth         v         180 mm           Water volume** in litres         155           Weight of the enamelled bath tub in kg         54 mm           Artislip         435 mm                                                                                                                              | Depth                                           | С             | 430 mm       |
| Internal width (top)         f₁ f₂         680; 555 mm           Internal width (bottom)         g         496 mm           Height with feet         h         550-590 mm           Height of rim         i         32 mm           Distance top edge to centre of overflow hole         j         70 mm           Distance tub edge to centre of drain hole         k         900 mm           Diameter of overflow hole         I         52 mm           Distance foot end of tub edge to centre of foot         n         600 mm           Distance between the feet         o         600 mm           Max. width of feet         p         455 mm           Width of rim (foot end)         s         60 mm           Distance between centre holes         u         332 mm           Armrest depth         v         180 mm           Water volume** in litres         155           Weight of the enamelled bath tub in kg         54           Artislip         435 mm                                                                                                                                                                                                                                                            | Internal length (top)                           | d             | 1680 mm      |
| Internal width (bottom)         g         496 mm           Height with feet         h         550-590 mm           Height of rim         i         32 mm           Distance top edge to centre of overflow hole         j         70 mm           Distance tub edge to centre of drain hole         k         900 mm           Diameter of overflow hole         I         52 mm           Diameter of drain hole         m         52 mm           Distance foot end of tub edge to centre of foot         n         600 mm           Distance between the feet         o         600 mm           Max. width of feet         p         455 mm           Width of rim (foot end)         s         60 mm           Distance between centre holes         u         332 mm           Armrest depth         v         180 mm           Water volume** in litres         155           Weight of the enamelled bath tub in kg         54           Artis-lip         435 mm                                                                                                                                                                                                                                                                   | Internal length (bottom)                        | e             | 1248 mm      |
| Height with feet         h         550-590 mm           Height of rim         i         32 mm           Distance top edge to centre of overflow hole         j         70 mm           Distance tub edge to centre of drain hole         k         900 mm           Diameter of overflow hole         I         52 mm           Diameter of drain hole         m         52 mm           Distance foot end of tub edge to centre of foot         n         600 mm           Distance between the feet         o         600 mm           Max. width of feet         p         455 mm           Width of rim (foot end)         s         60 mm           Distance between centre holes         u         332 mm           Armrest depth         v         180 mm           Water volume** in litres         155           Weight of the enamelled bath tub in kg         54           Artislip         Ø 435 mm                                                                                                                                                                                                                                                                                                                             | Internal width (top)                            | $f_1$ ; $f_2$ | 680; 555 mm  |
| Height of rim         i         32 mm           Distance top edge to centre of overflow hole         j         70 mm           Distance tub edge to centre of drain hole         k         900 mm           Diameter of overflow hole         I         52 mm           Diameter of drain hole         m         52 mm           Distance foot end of tub edge to centre of foot         n         600 mm           Distance between the feet         o         600 mm           Width of freet         p         455 mm           Width of rim (foot end)         s         60 mm           Distance between centre holes         u         332 mm           Armrest depth         v         180 mm           Water volume** in litres         155           Weight of the enamelled bath tub in kg         54           Anti-slip         ✓ 435 mm                                                                                                                                                                                                                                                                                                                                                                                        | Internal width (bottom)                         | g             | 496 mm       |
| Distance top edge to centre of overflow hole j Me 10 10 10 10 10 10 10 10 10 10 10 10 10                                                                                                                                                                                                                                                                                                                                                                                                                                                                                                                                                                                                                                                                                                                                                                                                                                                                                                                                                                                                                                                                                                                                                    | Height with feet                                | h             | 550-590 mm   |
| Distance tub edge to centre of drain hole         k         900 mm           Diameter of overflow hole         I         52 mm           Diameter of drain hole         m         52 mm           Distance foot end of tub edge to centre of foot         n         600 mm           Distance between the feet         o         600 mm           Max. width of feet         p         455 mm           Width of rim (foot end)         s         60 mm           Distance between centre holes         u         332 mm           Armrest depth         v         180 mm           Water volume** in litres         155           Weight of the enamelled bath tub in kg         54           Anti-slip         Ø 435 mm                                                                                                                                                                                                                                                                                                                                                                                                                                                                                                                   | Height of rim                                   | İ             | 32 mm        |
| Diameter of overflow hole       I       52 mm         Diameter of drain hole       m       52 mm         Distance foot end of tub edge to centre of foot       n       600 mm         Distance between the feet       o       600 mm         Max. width of feet       p       455 mm         Width of rim (foot end)       s       60 mm         Distance between centre holes       u       332 mm         Armrest depth       v       180 mm         Water volume** in litres       155         Weight of the enamelled bath tub in kg       54         Anti-slip       Ø 435 mm                                                                                                                                                                                                                                                                                                                                                                                                                                                                                                                                                                                                                                                          | Distance top edge to centre of overflow hole    | j             | 70 mm        |
| Diameter of drain hole         m         52 mm           Distance foot end of tub edge to centre of foot         n         600 mm           Distance between the feet         o         600 mm           Max. width of feet         p         455 mm           Width of rim (foot end)         s         60 mm           Distance between centre holes         u         332 mm           Armrest depth         v         180 mm           Water volume** in litres         155           Weight of the enamelled bath tub in kg         54           Anti-slip         Ø 435 mm                                                                                                                                                                                                                                                                                                                                                                                                                                                                                                                                                                                                                                                            | Distance tub edge to centre of drain hole       | k             | 900 mm       |
| Distance foot end of tub edge to centre of foot       n       600 mm         Distance between the feet       o       600 mm         Max. width of feet       p       455 mm         Width of rim (foot end)       s       60 mm         Distance between centre holes       u       332 mm         Armrest depth       v       180 mm         Water volume** in litres       155         Weight of the enamelled bath tub in kg       54         Anti-slip       Ø 435 mm                                                                                                                                                                                                                                                                                                                                                                                                                                                                                                                                                                                                                                                                                                                                                                   | Diameter of overflow hole                       | I             | 52 mm        |
| Distance between the feet       0       600 mm         Max. width of feet       p       455 mm         Width of rim (foot end)       s       60 mm         Distance between centre holes       u       332 mm         Armrest depth       v       180 mm         Water volume** in litres       155         Weight of the enamelled bath tub in kg       54         Anti-slip       Ø 435 mm                                                                                                                                                                                                                                                                                                                                                                                                                                                                                                                                                                                                                                                                                                                                                                                                                                                | Diameter of drain hole                          | m             | 52 mm        |
| Max. width of feet       p       455 mm         Width of rim (foot end)       s       60 mm         Distance between centre holes       u       332 mm         Armrest depth       v       180 mm         Water volume** in litres       155         Weight of the enamelled bath tub in kg       54         Anti-slip       Ø 435 mm                                                                                                                                                                                                                                                                                                                                                                                                                                                                                                                                                                                                                                                                                                                                                                                                                                                                                                       | Distance foot end of tub edge to centre of foot | n             | 600 mm       |
| Width of rim (foot end) s 60 mm Distance between centre holes u 332 mm Armrest depth v 180 mm Water volume** in litres 155 Weight of the enamelled bath tub in kg Anti-slip 5435 mm                                                                                                                                                                                                                                                                                                                                                                                                                                                                                                                                                                                                                                                                                                                                                                                                                                                                                                                                                                                                                                                         | Distance between the feet                       | O             | 600 mm       |
| Distance between centre holes  u 332 mm Armrest depth v 180 mm Water volume** in litres 155 Weight of the enamelled bath tub in kg Anti-slip  Ø 435 mm                                                                                                                                                                                                                                                                                                                                                                                                                                                                                                                                                                                                                                                                                                                                                                                                                                                                                                                                                                                                                                                                                      | Max. width of feet                              | р             | 455 mm       |
| Armrest depth v 180 mm Water volume** in litres 155 Weight of the enamelled bath tub in kg 54 Anti-slip Ø 435 mm                                                                                                                                                                                                                                                                                                                                                                                                                                                                                                                                                                                                                                                                                                                                                                                                                                                                                                                                                                                                                                                                                                                            | Width of rim (foot end)                         | s             | 60 mm        |
| Water volume** in litres 155 Weight of the enamelled bath tub in kg 54 Anti-slip Ø 435 mm                                                                                                                                                                                                                                                                                                                                                                                                                                                                                                                                                                                                                                                                                                                                                                                                                                                                                                                                                                                                                                                                                                                                                   | Distance between centre holes                   | u             | 332 mm       |
| Weight of the enamelled bath tub in kg Anti-slip 54  Anti-slip 54  54  54  54  75  75  76  76  76  76  76  76  76  76                                                                                                                                                                                                                                                                                                                                                                                                                                                                                                                                                                                                                                                                                                                                                                                                                                                                                                                                                                                                                                                                                                                       | Armrest depth                                   | V             | 180 mm       |
| Anti-slip Ø 435 mm                                                                                                                                                                                                                                                                                                                                                                                                                                                                                                                                                                                                                                                                                                                                                                                                                                                                                                                                                                                                                                                                                                                                                                                                                          | Water volume** in litres                        |               | 155          |
| •                                                                                                                                                                                                                                                                                                                                                                                                                                                                                                                                                                                                                                                                                                                                                                                                                                                                                                                                                                                                                                                                                                                                                                                                                                           | Weight of the enamelled bath tub in kg          |               | 54           |
| Full anti-slip 900 x 300 mm                                                                                                                                                                                                                                                                                                                                                                                                                                                                                                                                                                                                                                                                                                                                                                                                                                                                                                                                                                                                                                                                                                                                                                                                                 | Anti-slip                                       |               | Ø 435 mm     |
|                                                                                                                                                                                                                                                                                                                                                                                                                                                                                                                                                                                                                                                                                                                                                                                                                                                                                                                                                                                                                                                                                                                                                                                                                                             | Full anti-slip                                  |               | 900 x 300 mm |