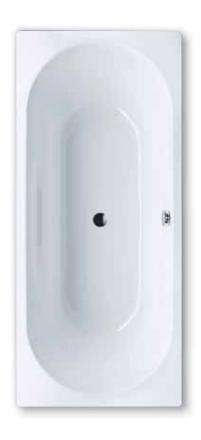

## **VAIO DUO**

- bathing with a friend: two identical back rests and centrally positioned waste
- with integrated arm rests
- classic four-cornered model
- made of Kaldewei steel enamel 3.5 mm

| Model No.         590           External length         a         1800 mm           External width         b         800 mm           Depth         c         430 mm           Internal length (tottom)         d         1808 mm           Internal width (top)         e         1248 mm           Internal width (bottom)         g         680,755 mm           Internal width (bottom)         g         680,755 mm           Height of rim         i         550-590 mm           Height of rim         i         32 mm           Distance top edge to centre of overflow hole         j         70 mm           Distance top edge to centre of drain hole         k         90 mm           Distance foot end of tub edge to centre of foot         m         52 mm           Distance between the feet         o         600 mm           Mix width of feet         g         45 mm           Mix width of feet         g         60 mm           Distance between centre holes         u         32 mm           Width of rim (foot end)         s         60 mm           Distance between centre holes         u         332 mm           Width of rim (foot end)         s         60 mm      <                                 |                                                 |               |              |
|---------------------------------------------------------------------------------------------------------------------------------------------------------------------------------------------------------------------------------------------------------------------------------------------------------------------------------------------------------------------------------------------------------------------------------------------------------------------------------------------------------------------------------------------------------------------------------------------------------------------------------------------------------------------------------------------------------------------------------------------------------------------------------------------------------------------------------------------------------------------------------------------------------------------------------------------------------------------------------------------------------------------------------------------------------------------------------------------------------------------------------------------------------------------------------------------------------------------------------------------|-------------------------------------------------|---------------|--------------|
| External width         b         800 mm           Depth         c         430 mm           Internal length (top)         d         1880 mm           Internal length (bottom)         e         1248 mm           Internal width (topt)         f <sub>3</sub> , f <sub>2</sub> 680;555 mm           Internal width (bottom)         g         496 mm           Height width feet         h         550-590 mm           Height of rim         i         32 mm           Distance top edge to centre of overflow hole         j         70 mm           Distance tub edge to centre of drain hole         k         900 mm           Diameter of overflow hole         I         52 mm           Distance between the feet         p         600 mm           Distance between the feet         p         455 mm           Width of rim (foot end)         s         60 mm           Distance between centre holes         u         32 mm           Width of rim (foot end)         s         60 mm           Distance between centre holes         u         32 mm           Width of rim (foot end)         s         60 mm           Distance between centre holes         u         32 mm           Water volume** in litres         < | Model No.                                       |               |              |
| Depth         c         430 mm           Internal length (top)         d         1680 mm           Internal length (bottom)         e         1248 mm           Internal width (top)         f <sub>3</sub> ; f <sub>2</sub> 688; 555 mm           Internal width (bottom)         g         496 mm           Height with feet         h         550-590 mm           Height of rim         i         32 mm           Distance top edge to centre of overflow hole         j         70 mm           Distance top edge to centre of drain hole         k         900 mm           Distance foot end of tub edge to centre of foot         m         52 mm           Distance between the feet         o         600 mm           Max. width of feet         p         455 mm           Width of rim (foot end)         s         600 mm           Distance between centre holes         u         332 mm           Armest depth         v         180 mm           Water volume** in litres         t         155           Weight of the enamelled bath tub in kg         545                                                                                                                                                              | External length                                 | а             | 1800 mm      |
| Internal length (topt)         d         1680 mm           Internal length (bottom)         e         1248 mm           Internal width (top)         f₂; f₂         680; 555 mm           Internal width (bottom)         g         496 mm           Height with feet         h         550-590 mm           Height of rim         i         32 mm           Distance top edge to centre of overflow hole         j         70 mm           Distance tub edge to centre of drain hole         k         900 mm           Diameter of overflow hole         l         52 mm           Distance foot end of tub edge to centre of foot         m         52 mm           Distance between the feet         n         600 mm           Distance between the feet         p         455 mm           Width of rim (foot end)         s         60 mm           Distance between centre holes         u         332 mm           Water volume** in litres         y         180 mm           Weight of the enamelled bath tub in kg         5435 mm           Artislip         4355 mm                                                                                                                                                           | External width                                  | b             | 800 mm       |
| Internal length (bottom)         e         1248 mm           Internal width (topt)         f₂, f₂         680; 555 mm           Internal width (bottom)         g         496 mm           Height with feet         h         550-599 mm           Height of rim         i         32 mm           Distance top edge to centre of overflow hole         j         70 mm           Distance tub edge to centre of drain hole         k         900 mm           Diameter of overflow hole         l         52 mm           Diameter of overflow hole         m         52 mm           Distance foot end of tub edge to centre of foot         n         600 mm           Distance between the feet         o         600 mm           Max. width of feet         p         455 mm           Width of rim (foot end)         s         60 mm           Distance between centre holes         u         332 mm           Armerst depth         v         180 mm           Water volume** in litres         155           Weight of the enamelled bath tub in kg         54 mm           Artislip         435 mm                                                                                                                              | Depth                                           | С             | 430 mm       |
| Internal width (top)         f₁ f₂         680; 555 mm           Internal width (bottom)         g         496 mm           Height with feet         h         550-590 mm           Height of rim         i         32 mm           Distance top edge to centre of overflow hole         j         70 mm           Distance tub edge to centre of drain hole         k         900 mm           Diameter of overflow hole         I         52 mm           Distance foot end of tub edge to centre of foot         n         600 mm           Distance between the feet         o         600 mm           Max. width of feet         p         455 mm           Width of rim (foot end)         s         60 mm           Distance between centre holes         u         332 mm           Armrest depth         v         180 mm           Water volume** in litres         155           Weight of the enamelled bath tub in kg         54           Artislip         435 mm                                                                                                                                                                                                                                                            | Internal length (top)                           | d             | 1680 mm      |
| Internal width (bottom)         g         496 mm           Height with feet         h         550-590 mm           Height of rim         i         32 mm           Distance top edge to centre of overflow hole         j         70 mm           Distance tub edge to centre of drain hole         k         900 mm           Diameter of overflow hole         I         52 mm           Diameter of drain hole         m         52 mm           Distance foot end of tub edge to centre of foot         n         600 mm           Distance between the feet         o         600 mm           Max. width of feet         p         455 mm           Width of rim (foot end)         s         60 mm           Distance between centre holes         u         332 mm           Armrest depth         v         180 mm           Water volume** in litres         155           Weight of the enamelled bath tub in kg         54           Artis-lip         435 mm                                                                                                                                                                                                                                                                   | Internal length (bottom)                        | e             | 1248 mm      |
| Height with feet         h         550-590 mm           Height of rim         i         32 mm           Distance top edge to centre of overflow hole         j         70 mm           Distance tub edge to centre of drain hole         k         900 mm           Diameter of overflow hole         I         52 mm           Diameter of drain hole         m         52 mm           Distance foot end of tub edge to centre of foot         n         600 mm           Distance between the feet         o         600 mm           Max. width of feet         p         455 mm           Width of rim (foot end)         s         60 mm           Distance between centre holes         u         332 mm           Armrest depth         v         180 mm           Water volume** in litres         155           Weight of the enamelled bath tub in kg         54           Artislip         Ø 435 mm                                                                                                                                                                                                                                                                                                                             | Internal width (top)                            | $f_1$ ; $f_2$ | 680; 555 mm  |
| Height of rim         i         32 mm           Distance top edge to centre of overflow hole         j         70 mm           Distance tub edge to centre of drain hole         k         900 mm           Diameter of overflow hole         I         52 mm           Diameter of drain hole         m         52 mm           Distance foot end of tub edge to centre of foot         n         600 mm           Distance between the feet         o         600 mm           Width of freet         p         455 mm           Width of rim (foot end)         s         60 mm           Distance between centre holes         u         332 mm           Armrest depth         v         180 mm           Water volume** in litres         155           Weight of the enamelled bath tub in kg         54           Anti-slip         ✓ 435 mm                                                                                                                                                                                                                                                                                                                                                                                        | Internal width (bottom)                         | g             | 496 mm       |
| Distance top edge to centre of overflow hole j Me 10 10 10 10 10 10 10 10 10 10 10 10 10                                                                                                                                                                                                                                                                                                                                                                                                                                                                                                                                                                                                                                                                                                                                                                                                                                                                                                                                                                                                                                                                                                                                                    | Height with feet                                | h             | 550-590 mm   |
| Distance tub edge to centre of drain hole         k         900 mm           Diameter of overflow hole         I         52 mm           Diameter of drain hole         m         52 mm           Distance foot end of tub edge to centre of foot         n         600 mm           Distance between the feet         o         600 mm           Max. width of feet         p         455 mm           Width of rim (foot end)         s         60 mm           Distance between centre holes         u         332 mm           Armrest depth         v         180 mm           Water volume** in litres         155           Weight of the enamelled bath tub in kg         54           Anti-slip         Ø 435 mm                                                                                                                                                                                                                                                                                                                                                                                                                                                                                                                   | Height of rim                                   | İ             | 32 mm        |
| Diameter of overflow hole       I       52 mm         Diameter of drain hole       m       52 mm         Distance foot end of tub edge to centre of foot       n       600 mm         Distance between the feet       o       600 mm         Max. width of feet       p       455 mm         Width of rim (foot end)       s       60 mm         Distance between centre holes       u       332 mm         Armrest depth       v       180 mm         Water volume** in litres       155         Weight of the enamelled bath tub in kg       54         Anti-slip       Ø 435 mm                                                                                                                                                                                                                                                                                                                                                                                                                                                                                                                                                                                                                                                          | Distance top edge to centre of overflow hole    | j             | 70 mm        |
| Diameter of drain hole         m         52 mm           Distance foot end of tub edge to centre of foot         n         600 mm           Distance between the feet         o         600 mm           Max. width of feet         p         455 mm           Width of rim (foot end)         s         60 mm           Distance between centre holes         u         332 mm           Armrest depth         v         180 mm           Water volume** in litres         155           Weight of the enamelled bath tub in kg         54           Anti-slip         Ø 435 mm                                                                                                                                                                                                                                                                                                                                                                                                                                                                                                                                                                                                                                                            | Distance tub edge to centre of drain hole       | k             | 900 mm       |
| Distance foot end of tub edge to centre of foot       n       600 mm         Distance between the feet       o       600 mm         Max. width of feet       p       455 mm         Width of rim (foot end)       s       60 mm         Distance between centre holes       u       332 mm         Armrest depth       v       180 mm         Water volume** in litres       155         Weight of the enamelled bath tub in kg       54         Anti-slip       Ø 435 mm                                                                                                                                                                                                                                                                                                                                                                                                                                                                                                                                                                                                                                                                                                                                                                   | Diameter of overflow hole                       | I             | 52 mm        |
| Distance between the feet       0       600 mm         Max. width of feet       p       455 mm         Width of rim (foot end)       s       60 mm         Distance between centre holes       u       332 mm         Armrest depth       v       180 mm         Water volume** in litres       155         Weight of the enamelled bath tub in kg       54         Anti-slip       Ø 435 mm                                                                                                                                                                                                                                                                                                                                                                                                                                                                                                                                                                                                                                                                                                                                                                                                                                                | Diameter of drain hole                          | m             | 52 mm        |
| Max. width of feet       p       455 mm         Width of rim (foot end)       s       60 mm         Distance between centre holes       u       332 mm         Armrest depth       v       180 mm         Water volume** in litres       155         Weight of the enamelled bath tub in kg       54         Anti-slip       Ø 435 mm                                                                                                                                                                                                                                                                                                                                                                                                                                                                                                                                                                                                                                                                                                                                                                                                                                                                                                       | Distance foot end of tub edge to centre of foot | n             | 600 mm       |
| Width of rim (foot end) s 60 mm Distance between centre holes u 332 mm Armrest depth v 180 mm Water volume** in litres 155 Weight of the enamelled bath tub in kg Anti-slip 5435 mm                                                                                                                                                                                                                                                                                                                                                                                                                                                                                                                                                                                                                                                                                                                                                                                                                                                                                                                                                                                                                                                         | Distance between the feet                       | O             | 600 mm       |
| Distance between centre holes  u 332 mm Armrest depth v 180 mm Water volume** in litres 155 Weight of the enamelled bath tub in kg Anti-slip  Ø 435 mm                                                                                                                                                                                                                                                                                                                                                                                                                                                                                                                                                                                                                                                                                                                                                                                                                                                                                                                                                                                                                                                                                      | Max. width of feet                              | р             | 455 mm       |
| Armrest depth v 180 mm Water volume** in litres 155 Weight of the enamelled bath tub in kg 54 Anti-slip Ø 435 mm                                                                                                                                                                                                                                                                                                                                                                                                                                                                                                                                                                                                                                                                                                                                                                                                                                                                                                                                                                                                                                                                                                                            | Width of rim (foot end)                         | s             | 60 mm        |
| Water volume** in litres 155 Weight of the enamelled bath tub in kg 54 Anti-slip Ø 435 mm                                                                                                                                                                                                                                                                                                                                                                                                                                                                                                                                                                                                                                                                                                                                                                                                                                                                                                                                                                                                                                                                                                                                                   | Distance between centre holes                   | u             | 332 mm       |
| Weight of the enamelled bath tub in kg Anti-slip 54  Anti-slip 54  54  54  54  75  75  76  76  76  76  76  76  76  76                                                                                                                                                                                                                                                                                                                                                                                                                                                                                                                                                                                                                                                                                                                                                                                                                                                                                                                                                                                                                                                                                                                       | Armrest depth                                   | V             | 180 mm       |
| Anti-slip Ø 435 mm                                                                                                                                                                                                                                                                                                                                                                                                                                                                                                                                                                                                                                                                                                                                                                                                                                                                                                                                                                                                                                                                                                                                                                                                                          | Water volume** in litres                        |               | 155          |
| •                                                                                                                                                                                                                                                                                                                                                                                                                                                                                                                                                                                                                                                                                                                                                                                                                                                                                                                                                                                                                                                                                                                                                                                                                                           | Weight of the enamelled bath tub in kg          |               | 54           |
| Full anti-slip 900 x 300 mm                                                                                                                                                                                                                                                                                                                                                                                                                                                                                                                                                                                                                                                                                                                                                                                                                                                                                                                                                                                                                                                                                                                                                                                                                 | Anti-slip                                       |               | Ø 435 mm     |
|                                                                                                                                                                                                                                                                                                                                                                                                                                                                                                                                                                                                                                                                                                                                                                                                                                                                                                                                                                                                                                                                                                                                                                                                                                             | Full anti-slip                                  |               | 900 x 300 mm |