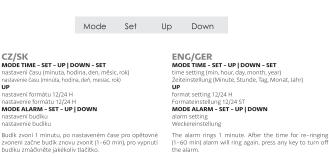

## Instalace | Instalacia | Installation | Installierung

MODE ALARM - 4x SET - UP | DOWN - MODE

DOWN

MODE ALARM - 4x SET - UP | DOWN - MODE dieeinstellung DOWN

M (MODE) Umschaltung der Lichtfarbe: kaltes Weiß – warmes Weiß – neutrales Weiß 5000K - 3000K - 4000K