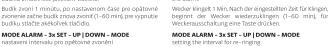

## Instalace | Instalacia | Installation | Installierung

MODE ALARM - 4x SET - UP | DOWN - MODE

DOWN

MODE ALARM - 4x SET - UP | DOWN - MODE dieeinstellung DOWN

M (MODE) Umschaltung der Lichtfarbe: kaltes Weiß – warmes Weiß – neutrales Weiß 5000K - 3000K - 4000K