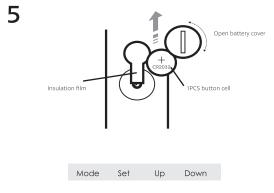

## Instalace | Instalacia | Installation | Installierung

MODE ALARM - 4x SET - UP | DOWN - MODE

DOWN

MODE ALARM - 4x SET - UP | DOWN - MODE dieeinstellung DOWN

M (MODE) Umschaltung der Lichtfarbe: kaltes Weiß – warmes Weiß – neutrales Weiß 5000K - 3000K - 4000K