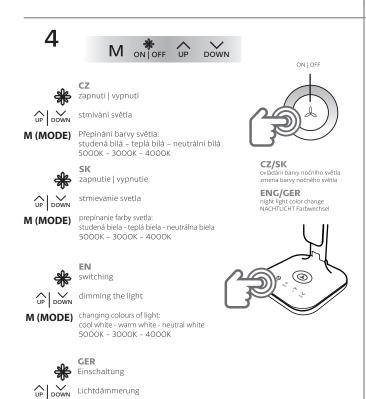

## Instalace | Instalacia | Installation | Installierung

MODE ALARM - 4x SET - UP | DOWN - MODE

DOWN

MODE ALARM - 4x SET - UP | DOWN - MODE dieeinstellung DOWN

M (MODE) Umschaltung der Lichtfarbe: kaltes Weiß – warmes Weiß – neutrales Weiß 5000K - 3000K - 4000K