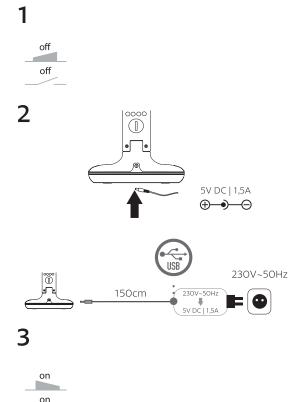

## Instalace | Instalacia | Installation | Installierung

MODE ALARM - 4x SET - UP | DOWN - MODE

DOWN

MODE ALARM - 4x SET - UP | DOWN - MODE dieeinstellung DOWN

M (MODE) Umschaltung der Lichtfarbe: kaltes Weiß – warmes Weiß – neutrales Weiß 5000K - 3000K - 4000K