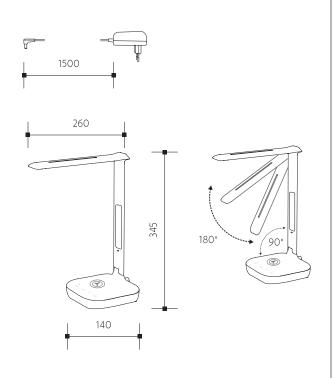

## Technické údaje

Materiál: plast

## Technical data

Material: plastic

## Technische Daten

Material: Kunststoff