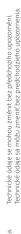

## Instalace | Inštalácia | Installation | Installierung

5000K - 3000K -**SK** 

zapnutie | vypnutie

M (MODE) prepínanie farby svetla: studená biela - teplá biela - neutrálna biela 5000K - 3000K - 4000K

Switching