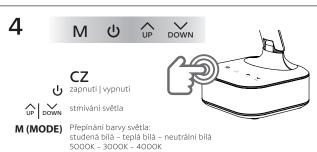

## Instalace | Inštalácia | Installation | Installierung

5000K - 3000K -**SK** 

zapnutie | vypnutie

M (MODE) prepínanie farby svetla: studená biela - teplá biela - neutrálna biela 5000K - 3000K - 4000K

Switching

UP DOWN dimming the light

M (MODE) changing colours of light: cool white - warm white - neutral white 5000K - 3000K - 4000K

DE Einschaltung

DE Lichtdämmerung

M (MODE) Umschaltung der Lichtfarbe: kaltes Weiß – warmes Weiß – neutrales Weiß 5000K – 3000K – 4000K 5