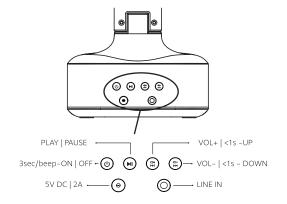

# **ROBIN MUSIC**

## Instalace | Inštalácia | Installation | Installierung

5000K - 3000K -**SK** 

zapnutie | vypnutie

M (MODE) prepínanie farby svetla: studená biela - teplá biela - neutrálna biela 5000K - 3000K - 4000K

Switching

UP DOWN dimming the light

M (MODE) changing colours of light: cool white - warm white - neutral white 5000K - 3000K - 4000K

DE Einschaltung

DE Lichtdämmerung

M (MODE) Umschaltung der Lichtfarbe: kaltes Weiß – warmes Weiß – neutrales Weiß 5000K – 3000K – 4000K 5