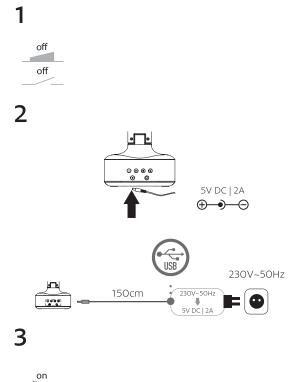

## Instalace | Inštalácia | Installation | Installierung

5000K - 3000K -**SK** 

zapnutie | vypnutie

M (MODE) prepínanie farby svetla: studená biela - teplá biela - neutrálna biela 5000K - 3000K - 4000K

Switching

on