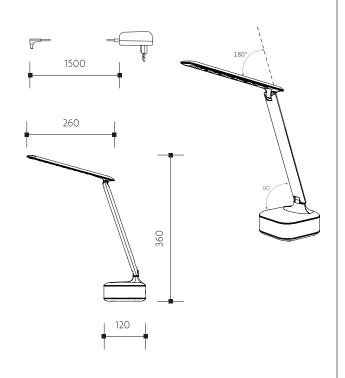

# **ROBIN MUSIC**

## Instalace | Inštalácia | Installation | Installierung

5000K - 3000K -**SK** 

zapnutie | vypnutie

M (MODE) prepínanie farby svetla: studená biela - teplá biela - neutrálna biela 5000K - 3000K - 4000K

Switching

UP DOWN dimming the light

M (MODE) changing colours of light: cool white - warm white - neutral white 5000K - 3000K - 4000K

DE Einschaltung

DE Lichtdämmerung

M (MODE) Umschaltung der Lichtfarbe: kaltes Weiß – warmes Weiß – neutrales Weiß 5000K – 3000K – 4000K 5