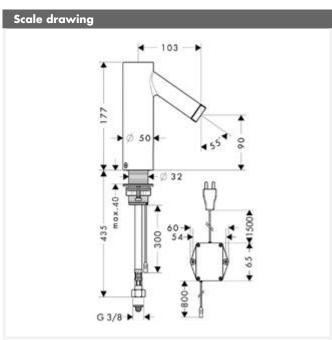

## hansgrohe

Product data sheet (PDF)

## **Axor Starck**

## Electronic Basin Mixer DN15, with 230V mains connection

## Description

- infrared sensor technology
- manual flow stop for cleaning
- pre-adjustable temperature
- flow rate 5 l/min. at 0.3MPa
- P-IX 18741/IA
- performance may be impaired if the sensor is obscured by the design of the wash basin, or when the wash basin is oversized and the distance between sensor and the wash basin edge is larger than 75mm
- to protect the Electronic Basin Mixer against dirt inlet we recommend the use of an Angle Valve with microfilter (no. 13904000)

| Surfaces              | Art. no. |
|-----------------------|----------|
| chrome                | 10145000 |
| stainless steel optic | 10145800 |