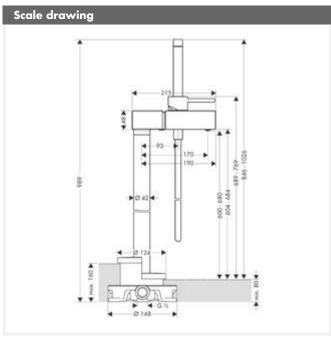

#### Please note:

Suitable only for bath tubs with a maximum rim width of 65mm.

| Surfaces | Art. no. |
|----------|----------|
| chrome   | 10406000 |