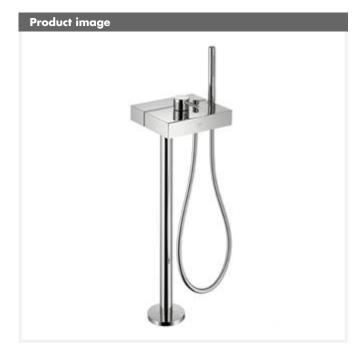

### **Axor Starck X**

## Free-standing Single Lever Bath Mixer DN15

### Description

- swivel flood jet
- ceramic cartridge
- flow rate approx. 22 l/min.
- button with stop/diverter valve to revert from shower to bath filler
- hose connection DN15
- with Axor Starck hand shower with Normal and Soft spray
- shower hose 1.25m
- non-return valve
- P-IX 18788/IOB