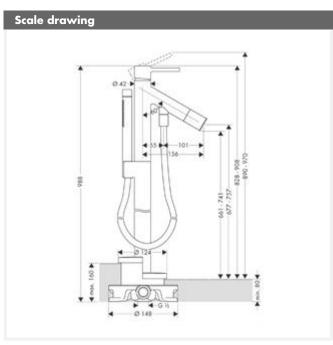

### Description

- for mounting on the bathroom floor
- ceramic cartridge
- flow rate 22 l/min.
- non-return valve
- button with stop/diverter valve to revert from shower to bath filler
- with Axor Starck hand shower with Normal and Soft spray, shower hose 1.25m, diverter
- P-IX 9708/IBB