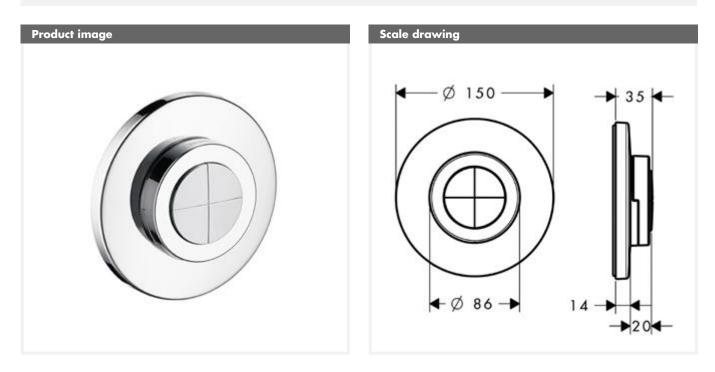

## hansgrohe

Product data sheet (PDF)

iControl mobile, electronic shut-off and diverter valve for concealed installation DN20 for Rainmaker without lighting

## Description

- for mounting on the iControl mobile Basic Set no.15941180
- escutcheon, control unit, magnetic valve block
- electronic four-way diverter and shut-off valve for wireless operation of 3 outlets
- turns on and off at the push of a button
- 1 inlet, 3 outlets
- all 3 outlets can be used simultaneously
- detachable, portable remote control for comfortable regulation of the water from outside the shower cabin
- button for turning off all outlets simultaneously
- battery-free remote control
- icons indicate Rainmaker spray modes and universal on/off button
- reception module with 7.5m cable
- TÜV approved