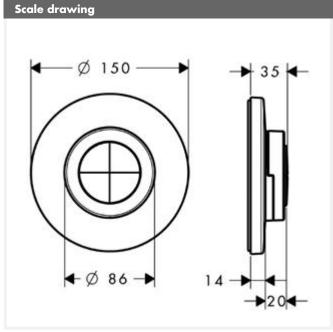

## hansgrohe

Product data sheet (PDF)

iControl mobile, electronic shut-off and diverter valve for concealed installation DN20 for Rainmaker with lighting

## Description

- for mounting on the iControl mobile Basic Set no.15941180
- escutcheon, control unit, magnetic valve block
- electronic four-way diverter and shut-off valve for wireless operation of 3 outlets and lighting
- turns on and off at the push of a button
- 1 inlet, 3 outlets
- all 3 outlets can be used simultaneously
- detachable, portable remote control for comfortable regulation of the water from outside the shower cabin
- battery-free remote control
- icons indicate Rainmaker spray modes and lighting
- reception module with 7.5m cable
- TÜV approved