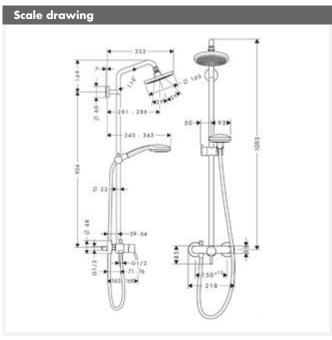

#### consisting of:

- ceramic cartridge, adjustable temperature restriction
- suitable for continuous flow water heaters, if the flow pressure at the mixer is a minimum of 0.15MPa
- centre distance 150 ±12mm
- Boltic lever lock
- button with stop/diverter valve to revert from hand shower to overhead shower (lockable)
- Croma Ø 160mm EcoSmart overhead shower with QuickClean anti-limescale system (no.28450000)
- hand shower Croma 100 Vario EcoSmart (no.28537000)
- Isiflex shower hose 1,60m DN15 (no.28276000)
- height-adjustable shower holder
- 7 mm wall bar spacer (no.95239000)
- flow rate for overhead and hand shower approx. 9 l/min. at 0.3MPa
- PA-IX 19287/IOB