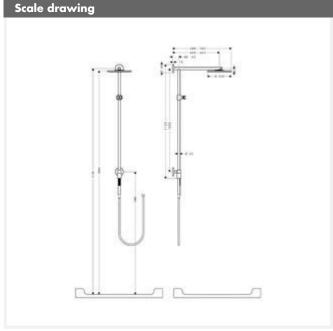

## Raindance Connect 240 Showerpipe with Shower Arm 460mm, DN15

## **Description**

- ideal renovation solution for installing an overhead shower with AirPower technology and QuickClean system
- Raindance Air 240mm plate overhead shower, shower arm with wall mounting plate
- water-conducting wall bar with height adjustable, selfarresting slider, baton hand shower with integrated coupling
- Rain Connector, connection piece to switch from hand shower to overhead shower
- Isiflex XXL shower hose 1.60m (no.28255000)
- for connection to faucet or to Fixfit wall outlet
- flow rate (at 0.3MPa at the iBox) hand shower 17 l/min., overhead shower 14l/min., minimum flow pressure (flow pressure at the iBox) overhead shower 0.15MPa, min. flow rate 10 l/min.
- including 8mm wall bar spacer no.98681000