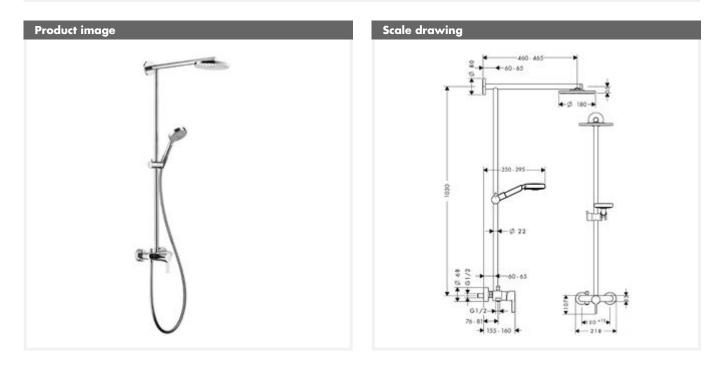

## Raindance

Raindance Showerpipe 180 Single Lever Mixer EcoSmart with 460mm shower arm, DN15

## Description

consisting of:

- ceramic cartridge, adjustable temperature restriction
- suitable for continuous flow water heaters, if the flow pressure at the mixer is a minimum of 0.15MPa
- centre distance 150±12mm
- diverter for hand shower (lockable)
- Raindance Air Ø 180mm overhead shower EcoSmart with AirPower and QuickClean anti-limescale system
- Raindance S 100 Air 3jet EcoSmart hand shower (no. 28552000)
- Isiflex shower hose 1.60m DN15
- height-adjustable shower holder
- wall bar spacer 8mm (no.98681000), flow rate for overhead and hand shower approx. 9 l/min. at 0.3 MPa
- PA-IX 19286/IOB

 Surfaces
 Art. no.

 chrome
 27191000