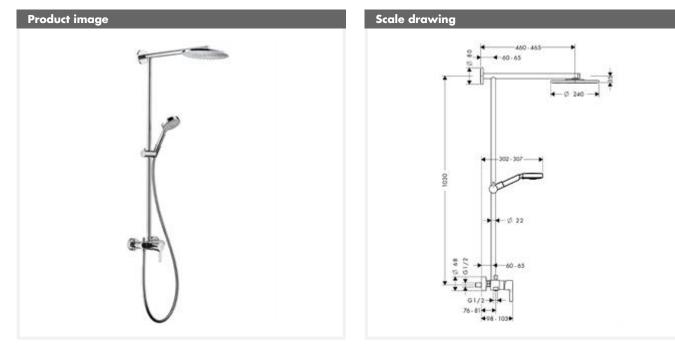

## Raindance Showerpipe 240 Single Lever Mixer with shower arm 460mm, DN15

## Description

consisting of:

- ceramic cartridge, adjustable temperature restriction
- suitable for continuous flow water heaters, if the flow pressure at the mixer is a minimum of 0.15MPa
- centre distance 150±12mm
- Boltic lever lock
- diverter for hand shower (lockable)
- Raindance Air Ø 240mm overhead shower with AirPower and QuickClean anti-limescale system
- Raindance S 100 Air 3 jet hand shower (no.28504000)
- Isiflex shower hose 1.60m DN15 (no.28276000)
- height-adjustable shower holder
- wall bar spacer 8mm (no.98681000)
- PA-IX 19286/IOB