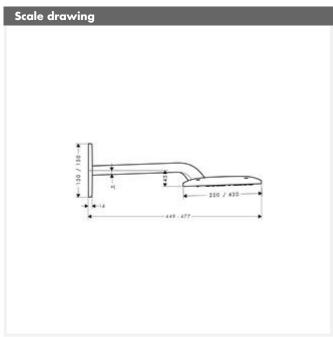

# Raindance E 420 Air 2jet Overhead Shower DN15 with 385mm shower arm for iBox universal

## **Description**

- rectangular overhead shower 430x220mm
- for mounting on the iBox universal
- high-quality metal housing
- chrome spray disc
- 2 spray modes: RainAir shower spray and RainFlow flood jet
- wide brass shower arm with chrome surface
- AirPower technology
- QuickClean anti-limescale system
- with wall connector plate
- not suitable for continuous flow water heaters
- version for ceiling suspension not available