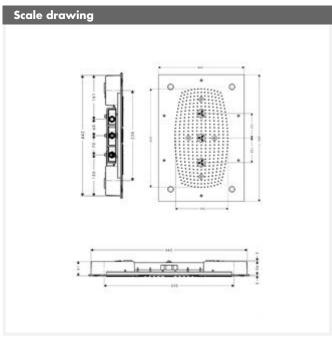

## Raindance Rainmaker 680 x 460mm DN15 with lighting

## **Description**

- overhead shower system in square format for ceiling installation
- illuminated via 4 x 20 Watt low voltage Halogen reflector lamps incl. 80 VA power supply unit
- overhead shower must be controlled via 3 outlets, operation recommended via Quattro four-way diverter or iControl mobile (electronic operation)
- spray settings: Rain Air central overhead shower function, Rain Air XXL - abundant, soft rain, Whirl Air - 3 rotating massage jets and 3 mixed combinations, TÜV approved
- all spray modes employ Air technology
- not suitable for continuous flow water heaters
- required: basic set iBox universal no.01800180 (not included!)
- basic set for square Rainmaker no.28414180