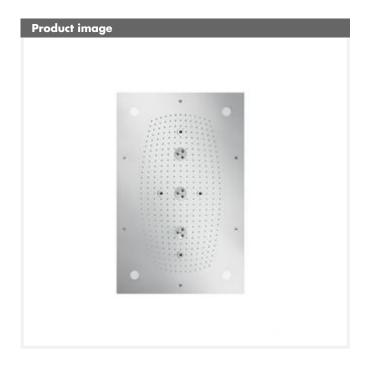

## Raindance Rainmaker 680 x 460mm DN15 with lighting

## **Description**

- overhead shower system in square format for ceiling installation
- illuminated via 4 x 20 Watt low voltage Halogen reflector lamps incl. 80 VA power supply unit
- overhead shower must be controlled via 3 outlets, operation recommended via Quattro four-way diverter or iControl mobile (electronic operation)
- spray settings: Rain Air central overhead shower function, Rain Air XXL - abundant, soft rain, Whirl Air - 3 rotating massage jets and 3 mixed combinations, TÜV approved
- all spray modes employ Air technology
- not suitable for continuous flow water heaters
- required: basic set iBox universal no.01800180 (not included!)
- basic set for square Rainmaker no.28414180