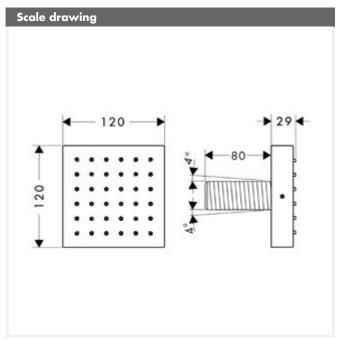

## Description

- functions as overhead, shoulder or side shower
- body out of metal
- five spray angle settings
- with QuickClean anti-limescale system
- flow rate approx. 5 l/min at 3bar
- in a joined installation (10mm distance) with no.10755000, no.10751000, no.10651000, no.10972000, no. 40871000, no.40872000, no.40873000 or no. 40874000, the use of basic set no.28486180 is recommended
- in a freely arranged installation, connection via a G 1/2 inner thread is possible
- if installed as an overhead shower with several joint modules, the use of installation aid no.28470180 is recommended
- P-IX 19159/IZ