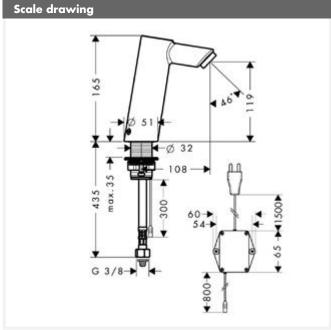

## Electronic Basin Mixer DN15 with temperature control, with 230V mains connection

## Description

- infrared sensor technology
- theft-proof QuickClean aerator
- manual flow stop for cleaning, temperature adjustable, flow limiter 5 l/min.
- P-IX 18984/IO
- Performance may be impaired if the sensor is obscured by the design of the basin, or when the basin is oversized and the distance between sensor and the hand is > than 75mm
- to protect the Electronic Basin Mixer against dirt inlet we recommend the use of an Angle Valve with microfilter (no. 13904000)