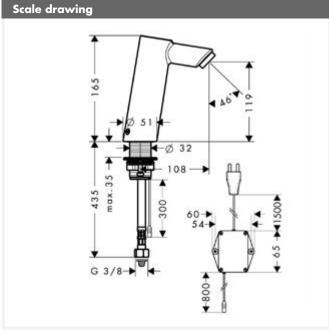

## Description

- infrared sensor technology
- theft-proof QuickClean aerator
- manual flow stop for cleaning, temperature pre-adjustable, flow limiter 5 l/min.
- P-IX 18984/IO
- Performance may be impaired if the sensor is obscured by the design of the basin, or when the basin is oversized and the distance between sensor and the hand is > than 75mm
- to protect the Electronic Basin Mixer against dirt inlet we recommend the use of an Angle Valve with microfilter (no. 13904000)